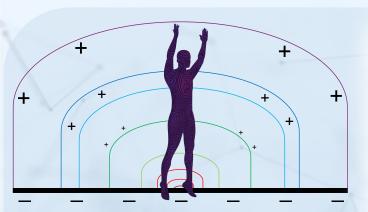

Most places on Earth have a vertical electric field of about 100 V/m. The human body is mostly water and this interacts with the electric field.

Most places on Earth have a vertical electric field of about 100 V/m. The human body is mostly water and this interacts with the electric field.

Simultaneously capturing clear fetal s1 and s2 heart sounds and maternal ECG for preeclampsia, gestational diabetes and hypertension early detection and monitoring.