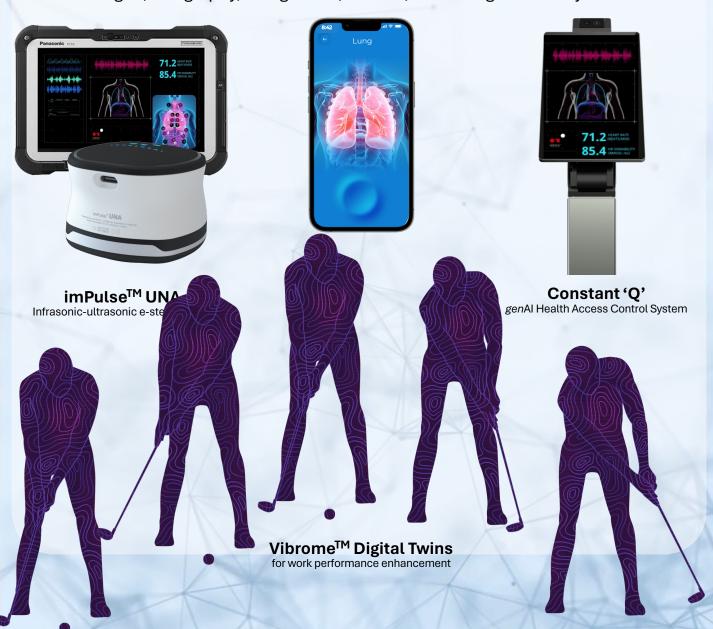

# genAl F.A.C.E.S. Monitoring Platform

Fatigue, Actigraphy, Congestion, Edema, Stress Digital Twin System

## genAl F.A.C.E.S. Monitoring Platform

Fatigue, Actigraphy, Congestion, Edema, Stress Digital Twin System

www.orion-technologies.co.za +27 76 635 7155 Al interpretation of silent sound waves of health and disease.

# genAl F.A.C.E.S. Monitoring Platform

Fatigue, Actigraphy, Congestion, Edema, Stress Digital Twin System

www.orion-technologies.co.za +27 76 635 7155

Al interpretation of silent sound waves of health and disease.

## genAl F.A.C.E.S. Monitoring Platform

Fatigue, Actigraphy, Congestion, Edema, Stress Digital Twin System