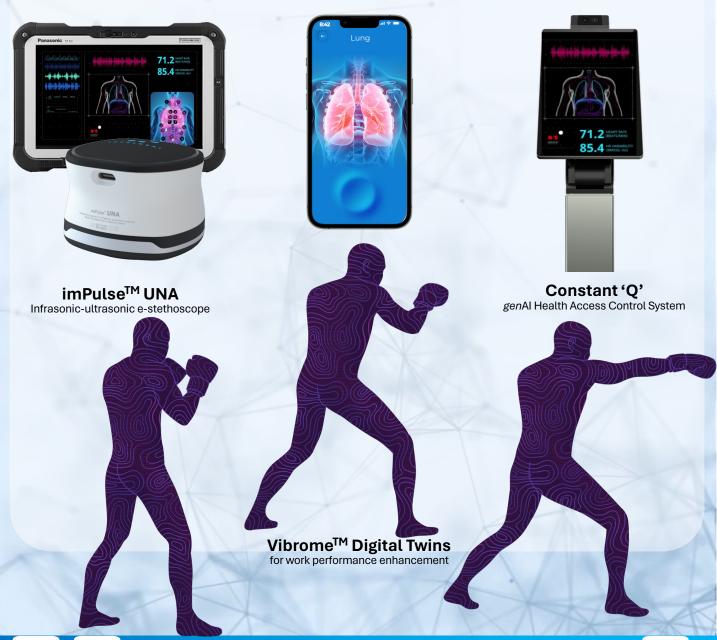

# genAl F.A.C.E.S. Monitoring Platform

Fatigue, Actigraphy, Congestion, Edema, Stress Digital Twin System

## genAl F.A.C.E.S. Monitoring Platform

Fatigue, Actigraphy, Congestion, Edema, Stress Digital Twin System

www.orion-technologies.co.za +27 76 635 7155 Al interpretation of silent sound waves of health and disease.

# genAl F.A.C.E.S. Monitoring Platform

Fatigue, Actigraphy, Congestion, Edema, Stress Digital Twin System

www.orion-technologies.co.za +27 76 635 7155

Al interpretation of silent sound waves of health and disease.

## genAl F.A.C.E.S. Monitoring Platform

Fatigue, Actigraphy, Congestion, Edema, Stress Digital Twin System