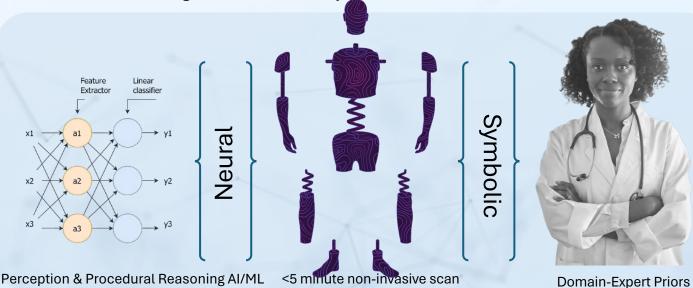

Neurosymbolic program synthesis algorithms automate vibroacoustic biomarker discovery from novel biopotential and biomechanical "noise" generated by the human body for earlier disease detection, more accurate diagnosis, and convenient monitoring.

# genAl F.A.C.E.S. Monitoring Platform

Fatigue, Actigraphy, Congestion, Edema, Stress Digital Twin System

## genAl F.A.C.E.S. Monitoring Platform

Fatigue, Actigraphy, Congestion, Edema, Stress Digital Twin System

www.orion-technologies.co.za +27 76 635 7155 Al interpretation of silent sound waves of health and disease.