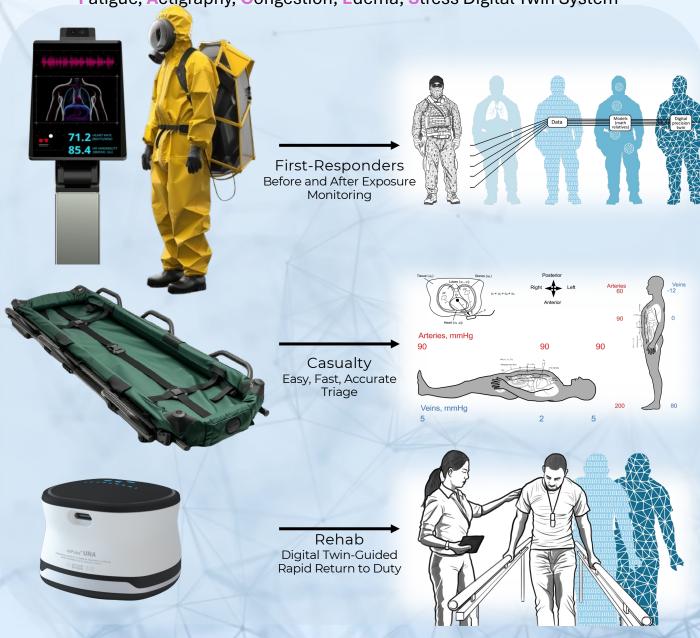

### genAl Disaster Response Platform

Fatigue, Actigraphy, Congestion, Edema, Stress Digital Twin System