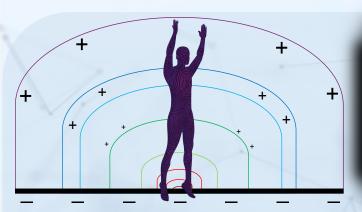

Most places on Earth have a vertical electric field of about 100 V/m. The human body is mostly water and this interacts with the electric field.

Most places on Earth have a vertical electric field of about 100 V/m. The human body is mostly water and this interacts with the electric field.

Simultaneously capturing clear fetal s1 and s2 heart sounds and maternal ECG for preeclampsia, gestational diabetes and hypertension early detection and monitoring.