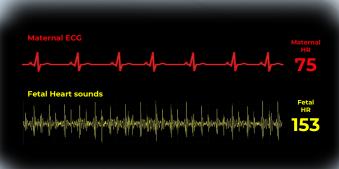

Most places on Earth have a vertical electric field of about 100 V/m. The human body is mostly water and this interacts with the electric field.

Simultaneously capturing clear fetal s1 and s2 heart sounds and maternal ECG for preeclampsia, gestational diabetes and hypertension early detection and monitoring.