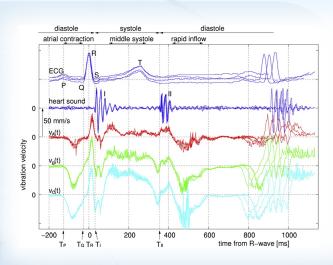

#### The Technology

The Level 42 capacitive electric field sensor is a new ECG/EEG technology that works by measuring tiny changes in the electric field down to milliVolts, even at a distance and through clothing. Capturing deep-phenotyping vibroacoustics, ECG, and SpO2 at the same time enables separation and interpretation of lung, heart, gut infrasonic (mechanical vibrations at very low frequencies and low amplitudes) waves produced by physiological processes—heartbeats, respiratory movements, blood flow in vessels, gut motility, and other lifepreserving processes, and non-invasive fetal health monitoring.

#### The Technology

The Level 42 capacitive electric field sensor is a new ECG/EEG technology and works by measuring tiny changes in the electric field down to milliVolts, even at a distance and through clothing. Capturing deepphenotyping vibroacoustics, ECG, and SpO2 at the same time enables separation and interpretation of lung, heart, gut infrasonic (mechanical vibrations at very low frequencies and low amplitudes) waves produced by physiological processes—heartbeats, respiratory movements, blood flow in vessels, gut motility, and other life-preserving processes, and non-invasive fetal health monitoring.