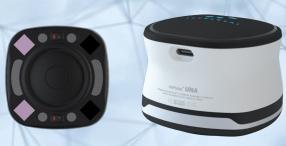

#### **INTEROPERABLE DEVICES:**

imPulse<sup>TM</sup> TOR electro-phono-cardiogram (EPHNOGRAM™)

imPulse<sup>TM</sup> UNA
Infrasonic-ultrasonic e-stethoscope

Trillian<sup>TM</sup> smartPatch Point-of-person EPHNOGRAM

# imPulse<sup>TM</sup> UNA

Infrasonic-ultrasonic e-stethoscope

More than 90% of biosignal data produced by healthy hearts, lungs, and digestive tracts lie below current instrument detection thresholds, rendering these data inaccessible for bedside and remote clinical diagnosis and decision-making. The real-time "noise" generated by the human body is an underexplored data source for health biomarker discovery. What if we could unveil innate early human health warning signals to increase warfighter health spans and enhance performance?

#### The Technology

Our bodies are living organisms and vibrations and noises are part of our bodies' functions. imPulse™ UNA technology monitors physiological conditions from 0.01 Hz to 160 kHz, spanning the entire frequency, resonance, and harmonic progression bandwidth range. By capturing, deciphering, and annotating novel broad-spectrum data for advanced genAl algorithms, we aim to revolutionize screening, detection, and monitoring of lung, heart, and gut diseases affecting warfighters and veterans. The imPulse™ UNA can be coupled directly to a person's body or used through layers of clothing.

# imPulse<sup>TM</sup> UNA

Infrasonic-ultrasonic e-stethoscope

#### The Technology

Our bodies are living organisms, and vibrations and noises are part of our bodies' functions. We are introducing a proprietary, safe, and non-invasive biosensor AI platform that harvests and interprets lung symphonies that often goes unnoticed or are disregarded as mere "noise" by current clinical tools. The world is on the brink of a new health era, where COVID-19, RSV, Flu, TB early disease detection, precise health assessment, timely diagnosis, and treatment monitoring are enhanced by analyzing the sounds and vibrations, both audible and inaudible, emitted by the human body.