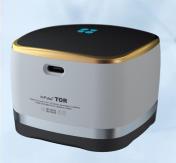

#### **INTEROPERABLE DEVICES:**

imPulse<sup>TM</sup> TOR electro-phono-cardiogram (EPHNOGRAM™)

imPulse<sup>TM</sup> UNA
Infrasonic-ultrasonic e-stethoscope

Trillian<sup>TM</sup> smartPatch Point-of-person EPHNOGRAM

# imPulse<sup>™</sup> TOR

electro-phono-cardiogram (EPHNOGRAM™)

#### The Technology

The Level 42 capacitive electric field sensor is a new ECG/EEG technology that works by measuring tiny changes in the electric field down to milliVolts, even at a distance and through clothing. Capturing deep-phenotyping vibroacoustics, ECG, and SpO2 at the same time enables separation and interpretation of lung, heart, gut infrasonic (mechanical vibrations at very low frequencies and low amplitudes) waves produced by physiological processes—heartbeats, respiratory movements, blood flow in vessels, gut motility, and other lifepreserving processes, and non-invasive fetal health monitoring.

# imPulse™ TOR

electro-phono-cardiogram (EPHNOGRAM™)

#### The Technology

The Level 42 capacitive electric field sensor is a new ECG/EEG technology and works by measuring tiny changes in the electric field down to milliVolts, even at a distance and through clothing. Capturing deepphenotyping vibroacoustics, ECG, and SpO2 at the same time enables separation and interpretation of lung, heart, gut infrasonic (mechanical vibrations at very low frequencies and low amplitudes) waves produced by physiological processes—heartbeats, respiratory movements, blood flow in vessels, gut motility, and other life-preserving processes, and non-invasive fetal health monitoring.