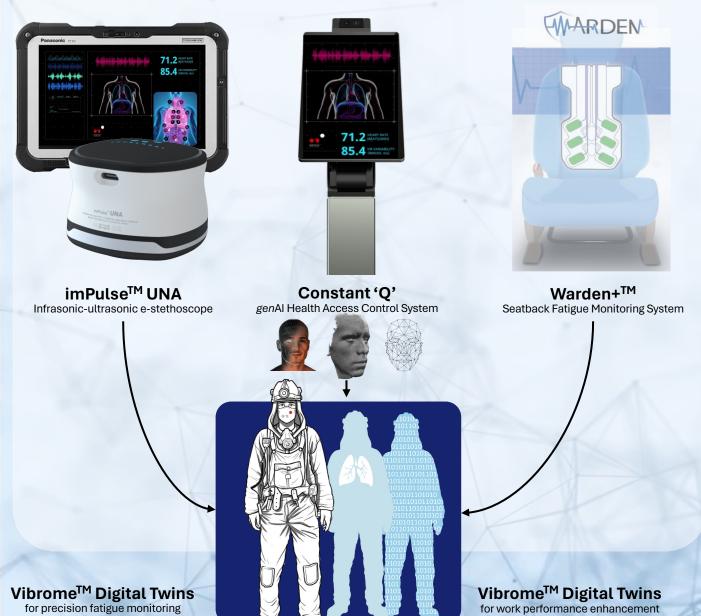

#### **INTEROPERABLE DEVICES:**

imPulse<sup>TM</sup> TOR electro-phono-cardiogram (EPHNOGRAM™)

imPulse<sup>TM</sup> UNA
Infrasonic-ultrasonic e-stethoscope

Trillian<sup>TM</sup> smartPatch Point-of-person EPHNOGRAM

# imPulse<sup>TM</sup> UNA

Infrasonic-ultrasonic e-stethoscope

More than 90% of biosignal data produced by healthy hearts, lungs, and digestive tracts lie below current instrument detection thresholds, rendering these data inaccessible for bedside and remote clinical diagnosis and decision-making. The real-time "noise" generated by the human body is an underexplored data source for health biomarker discovery. What if we could unveil innate early human health warning signals to increase warfighter health spans and enhance performance?

#### The Technology

Our bodies are living organisms and vibrations and noises are part of our bodies' functions. imPulse™ UNA technology monitors physiological conditions from 0.01 Hz to 160 kHz, spanning the entire frequency, resonance, and harmonic progression bandwidth range. By capturing, deciphering, and annotating novel broad-spectrum data for advanced genAl algorithms, we aim to revolutionize screening, detection, and monitoring of lung, heart, and gut diseases affecting warfighters and veterans. The imPulse™ UNA can be coupled directly to a person's body or used through layers of clothing.

# genAl F.A.C.E.S. Monitoring Platform

Fatigue, Actigraphy, Congestion, Edema, Stress Digital Twin System

## genAl F.A.C.E.S. Monitoring Platform

Fatigue, Actigraphy, Congestion, Edema, Stress Digital Twin System

www.orion-technologies.co.za +27 76 635 7155 Al interpretation of silent sound waves of health and disease.