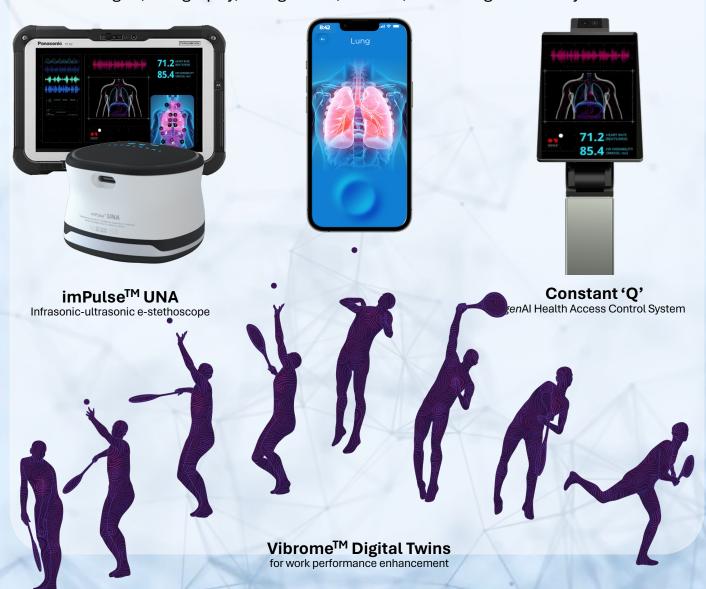

#### **INTEROPERABLE DEVICES:**

imPulse<sup>TM</sup> TOR electro-phono-cardiogram (EPHNOGRAM™)

imPulse<sup>TM</sup> UNA
Infrasonic-ultrasonic e-stethoscope

Trillian<sup>TM</sup> smartPatch Point-of-person EPHNOGRAM

# imPulse<sup>TM</sup> UNA

Infrasonic-ultrasonic e-stethoscope

More than 90% of biosignal data produced by healthy hearts, lungs, and digestive tracts lie below current instrument detection thresholds, rendering these data inaccessible for bedside and remote clinical diagnosis and decision-making. The real-time "noise" generated by the human body is an underexplored data source for health biomarker discovery. What if we could unveil innate early human health warning signals to increase warfighter health spans and enhance performance?

#### The Technology

Our bodies are living organisms and vibrations and noises are part of our bodies' functions. imPulse™ UNA technology monitors physiological conditions from 0.01 Hz to 160 kHz, spanning the entire frequency, resonance, and harmonic progression bandwidth range. By capturing, deciphering, and annotating novel broad-spectrum data for advanced genAl algorithms, we aim to revolutionize screening, detection, and monitoring of lung, heart, and gut diseases affecting warfighters and veterans. The imPulse™ UNA can be coupled directly to a person's body or used through layers of clothing.

Trillian<sup>TM</sup> smartPatch

Point-of-person EPHNOGRAM