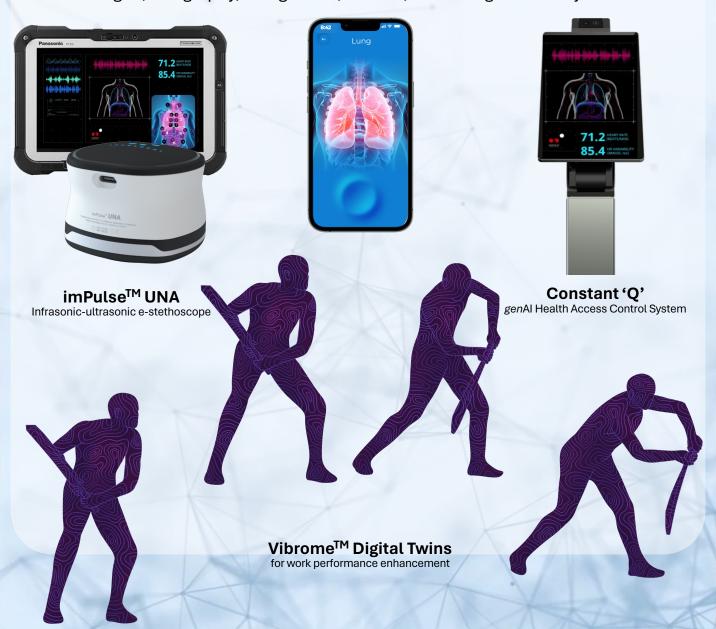

# genAl F.A.C.E.S. Monitoring Platform

Fatigue, Actigraphy, Congestion, Edema, Stress Digital Twin System

## genAl F.A.C.E.S. Monitoring Platform

Fatigue, Actigraphy, Congestion, Edema, Stress Digital Twin System

www.orion-technologies.co.za +27 76 635 7155 Al interpretation of silent sound waves of health and disease.

# genAl F.A.C.E.S. Monitoring Platform

Fatigue, Actigraphy, Congestion, Edema, Stress Digital Twin System

www.orion-technologies.co.za +27 76 635 7155

Al interpretation of silent sound waves of health and disease.

## genAl F.A.C.E.S. Monitoring Platform

Fatigue, Actigraphy, Congestion, Edema, Stress Digital Twin System