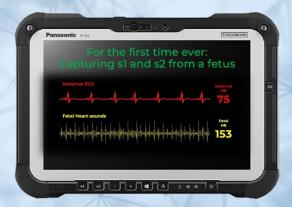

#### The Technology

The Level 42 capacitive electric field sensor is a new ECG/EEG technology that works by measuring tiny changes in the electric field down to milliVolts, even at a distance and through clothing. Capturing deep-phenotyping vibroacoustics, ECG, and SpO2 at the same time enables separation and interpretation of lung, heart, gut infrasonic (mechanical vibrations at very low frequencies and low amplitudes) waves produced by physiological processes—heartbeats, respiratory movements, blood flow in vessels, gut motility, and other lifepreserving processes, and non-invasive fetal health monitoring.

Most places on Earth have a vertical electric field of about 100 V/m. The human body is mostly water and this interacts with the electric field.

Simultaneously capturing clear fetal s1 and s2 heart sounds and maternal ECG for preeclampsia, gestational diabetes and hypertension early detection and monitoring.

#### The Technology

The Level 42 capacitive electric field sensor is a new ECG/EEG technology and works by measuring tiny changes in the electric field down to milliVolts, even at a distance and through clothing. Capturing deepphenotyping vibroacoustics, ECG, and SpO2 at the same time enables separation and interpretation of lung, heart, gut infrasonic (mechanical vibrations at very low frequencies and low amplitudes) waves produced by physiological processes—heartbeats, respiratory movements, blood flow in vessels, gut motility, and other life-preserving processes, and non-invasive fetal health monitoring.