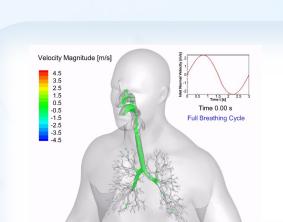

# imPulse<sup>TM</sup> UNA

Infrasonic-ultrasonic e-stethoscope

More than 90% of biosignal data produced by healthy hearts, lungs, and digestive tracts lie below current instrument detection thresholds, rendering these data inaccessible for bedside and remote clinical diagnosis and decision-making. The real-time "noise" generated by the human body is an underexplored data source for health biomarker discovery. What if we could unveil innate early human health warning signals to increase warfighter health spans and enhance performance?

#### The Technology

Our bodies are living organisms and vibrations and noises are part of our bodies' functions. imPulse™ UNA technology monitors physiological conditions from 0.01 Hz to 160 kHz, spanning the entire frequency, resonance, and harmonic progression bandwidth range. By capturing, deciphering, and annotating novel broad-spectrum data for advanced genAl algorithms, we aim to revolutionize screening, detection, and monitoring of lung, heart, and gut diseases affecting warfighters and veterans. The imPulse™ UNA can be coupled directly to a person's body or used through layers of clothing.