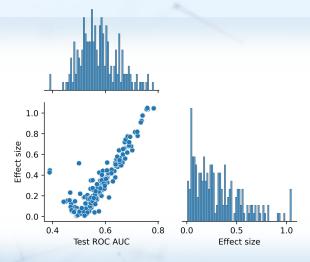

Neurosymbolic program synthesis algorithms automate vibroacoustic biomarker discovery from novel biopotential and biomechanical "noise" generated by the human body for earlier disease detection, more accurate diagnosis, and convenient monitoring.