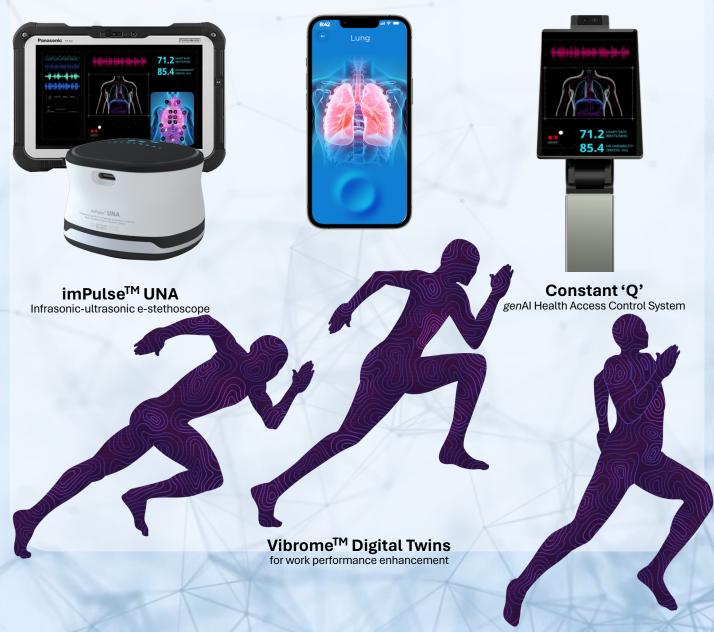

# genAl F.A.C.E.S. Monitoring Platform

Fatigue, Actigraphy, Congestion, Edema, Stress Digital Twin System

## genAl F.A.C.E.S. Monitoring Platform

Fatigue, Actigraphy, Congestion, Edema, Stress Digital Twin System

www.orion-technologies.co.za +27 76 635 7155 Al interpretation of silent sound waves of health and disease.

# genAl F.A.C.E.S. Monitoring Platform

Fatigue, Actigraphy, Congestion, Edema, Stress Digital Twin System

www.orion-technologies.co.za +27 76 635 7155

Al interpretation of silent sound waves of health and disease.

## genAl F.A.C.E.S. Monitoring Platform

Fatigue, Actigraphy, Congestion, Edema, Stress Digital Twin System